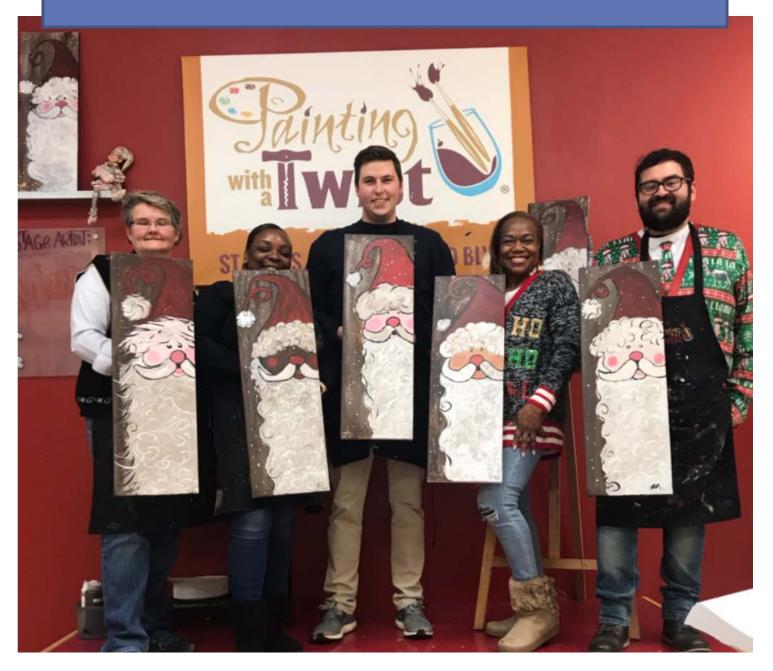

cott Airforce Base. PDT will be held on March 3<sup>rd</sup>, 2020. More information to come soon.

Thank you Toni Swedlund

### 2019-2020 AGA St. Louis Chapter Leadership

| Toni Swedlund     |
|-------------------|
| William Kraemer   |
| Tony Malle        |
| Antoinette Taylor |
| Carolann Marker   |
| Jared Brauer      |
| Demetric Williams |
| Tony Malle        |
| Cynthia Cooper    |
| Jose Ramirez      |
| Michelle Harris   |
| Jennifer Whitaker |
|                   |
|                   |
|                   |
|                   |

## CGFM Study Tip of the Month

Building flowcharts of a certain process will allow you to understand the process from start to finish. This can help you answer test questions by knowing the flow.

#### Pictures from the Christmas AGA Christmas Party



## Picture from the Feed My People Volunteer Event More photo on our website - <a href="https://www.agacgfm.org/Chapters/St-Louis-Chapter/Home.aspx">https://www.agacgfm.org/Chapters/St-Louis-Chapter/Home.aspx</a>