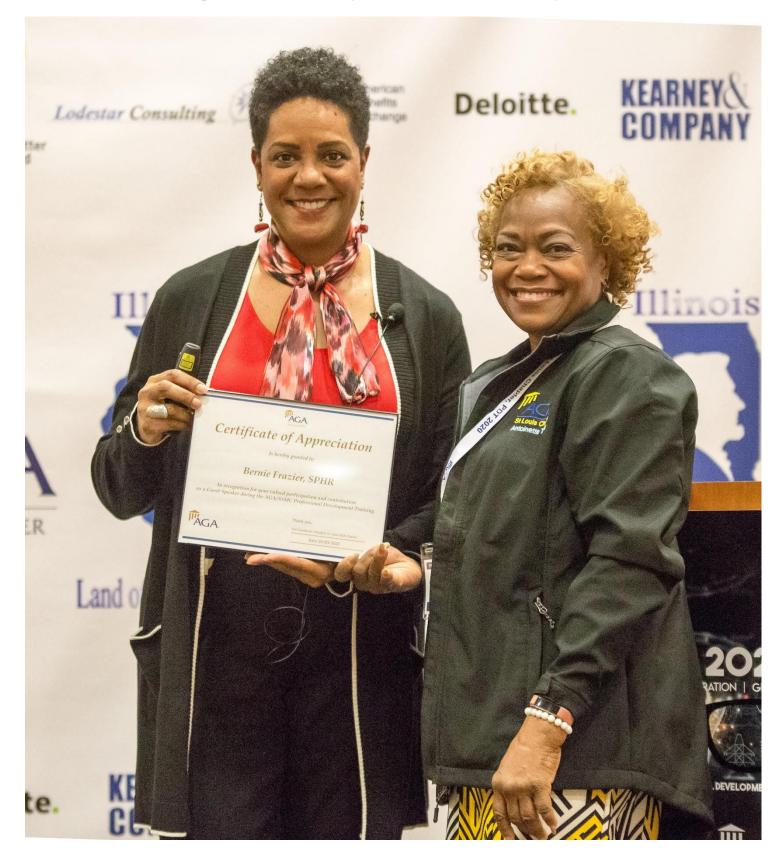

Ms. Bernie Frazier (Career Compass) for being our motivational speaker. Delivered a room capturing presentation and she is also the writer of "Your Success is in You! Empowering and Equipping You to Create Your Best Career Ever!"

#### Bernie Frazier, Career Compass and Antionette Taylor, AGA Saint Louis, Secretary