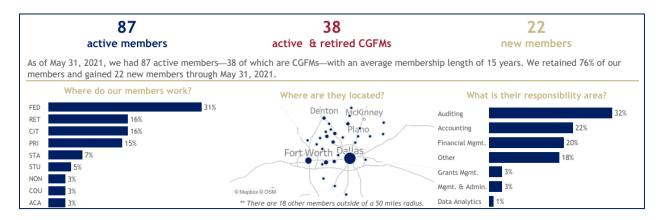

Our Chapter has over 80 members from diverse professional and educational backgrounds, supporting various organizations, including the Federal government; state, city and local government; academia; non-profit organizations; and private industry. The following represents a snapshot of our membership at the end of the Chapter's fiscal year (May 31, 2021).