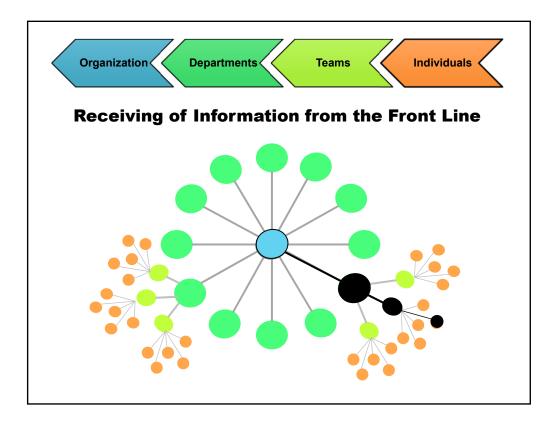

## What works for ... Greene County

- > Weekly agenda emailed to all employees
- > Huddle Rhythm
  - Schedule Template
- Dashboard
  - Huddle recap
  - <u>Current scorecard</u>
  - <u>Transparency Portal</u>