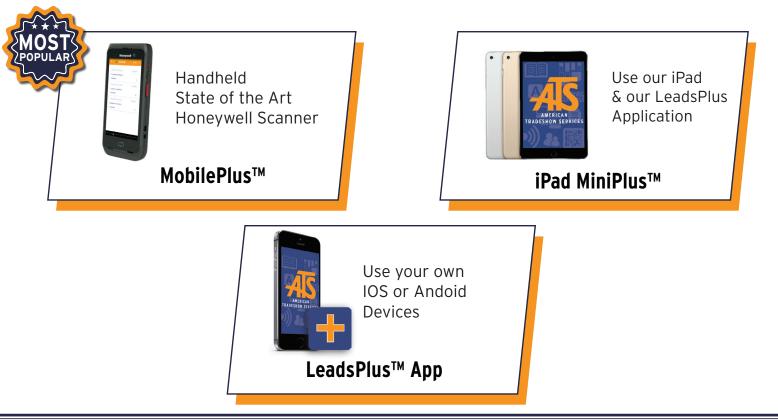

# LEAD RETRIEVAL OPTIONS

NWFS & ATS have partnered together to offer exceptional lead retrieval products and services!

- Instantly capture attendee contact info! Just <u>"Point and Scan"</u> the badges QR Code
- Leads stored in the cloud for up to <u>36 months</u>

- Personalize Leads by using our <u>"Custom Qualifiers"</u> with the ability for note taking
- Real-time lead data & analytics make following up a breeze; easy and efficient