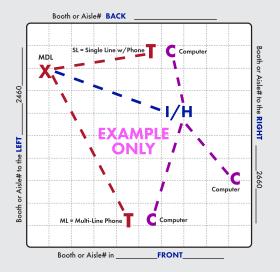

## SPECIFY YOUR DESIRED LOCATION OF SERVICES

## X = MAIN DISTRIBUTION LOCATION (MDL)

The originating line(s) for service, whether overhead, a floor pocket or a column, will be delivered to a "MDL" before booth distribution. Example: Storage area, back of booth, etc. Unless specified, the default for the "MDL" will be the back of the booth or where Smart City deems the most convenient. All distribution of services to their final destination within the booth will originate from the Main Distribution Location "MDL". A per line move fee will apply to relocate services within your booth after they have been engineered and/or installed.

T = TELEPHONE/FAX

= INTERNET SERVICE

H = HUBS

PC = PATCH CABLES

**C** = COMPUTERS

Location of primary Internet Service "I", Hubs "H", Patch Cables "PC" and / or Computers "C". For Smart City to perform your floor work, you will need to indicate the location of each item you want cabled. Make sure to order your floor work, hubs, and patch cables early and in advance of the show moving in.